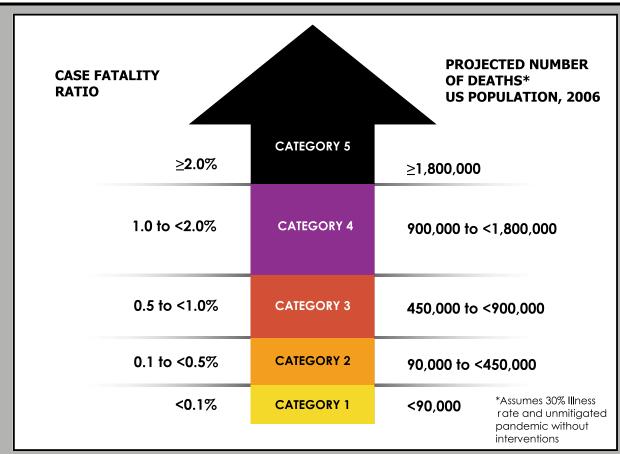

## WORKSHEET II: PANDEMIC INFLUENZA SEVERITY INDEX & RECOMMENDED COMMUNITY INTERVENTIONS



|                                                                                                                                                           | Pandemic Severity Index |                        |                            |
|-----------------------------------------------------------------------------------------------------------------------------------------------------------|-------------------------|------------------------|----------------------------|
| Interventions by Setting                                                                                                                                  | Category 1              | Categories 2 & 3       | Categories 4 & 5           |
| HOME